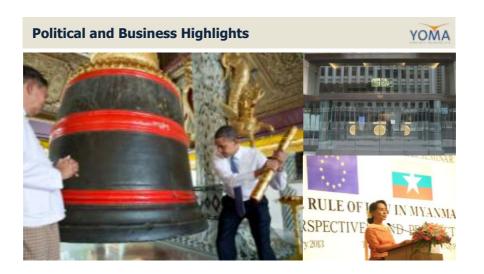

#### **New Foreign Investment Law enacted (Nov 2012)**

US President Barack Obama visit to Myanmar – first US President to visit Myanmar (Nov 2012)

Myanmar's Ethnic Reconciliation and the Peace Process gaining pace (Feb 2013)

President Thein Sein's first visit to Europe (Feb 2013)