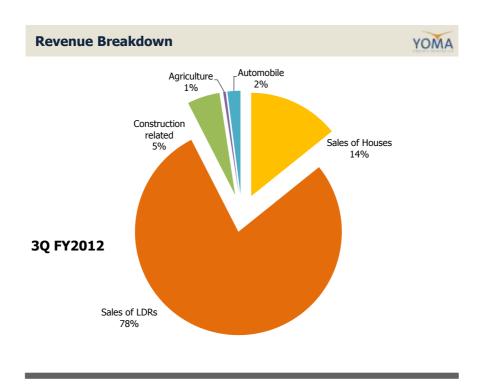

in visits US (Sept 2012)** 



#### **New Foreign Investment Law enacted (Nov 2012)**



US President Barack Obama visit to Myanmar – first US President to visit Myanmar (Nov 2012)



#### World Bank providing:

- US\$440 million zero-interest loan to improve Myanmar finances and pay back bridge loan from Japan (Jan 2013)
- US\$245 million in assistance for priority needs (Feb 2013)



Aung San Suu Kyi offers to help negotiate end to conflicts between the government and the country's ethnic minority groups (Feb 2013)



Myanmar's Ethnic Reconciliation and the Peace Process gaining pace (Feb 2013)



President Thein Sein's first visit to Europe (Feb 2013)



# **3Q Highlights**



**Revenue ↑ 32.1% to S\$13.0m** 



#### **Gross profit ↑ 152.9% to S\$6.4m**



Net profit 169.9% to S\$3.7m





Sale of houses increased threefold

**Business Updates** 



## **Real Estate**



















































**Business Updates** 



## **Automotive**









**Business Update** 

YOMA

# **Agriculture**









# Realising Opportunities



### Retail









# What's next in Real Estate?













# Landmark Development Project