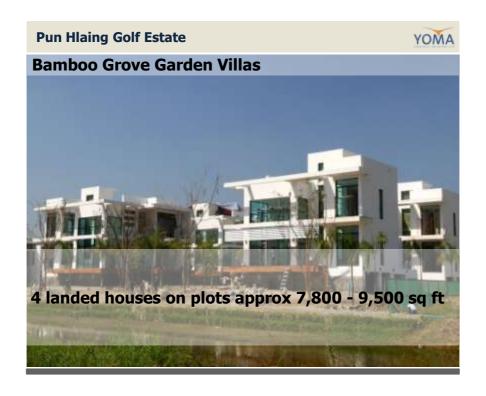

#### **Gross profit ↑ 152.9% to S\$6.4m**

Net profit 169.9% to S\$3.7m

Sale of houses increased threefold

**Business Updates** 

## **Real Estate**

**Business Updates** 