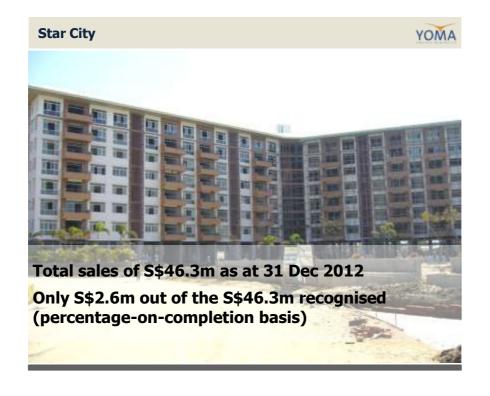

#### **Gross profit ↑ 152.9% to S\$6.4m**

Net profit 169.9% to S\$3.7m

Sale of houses increased threefold

**Business Updates** 