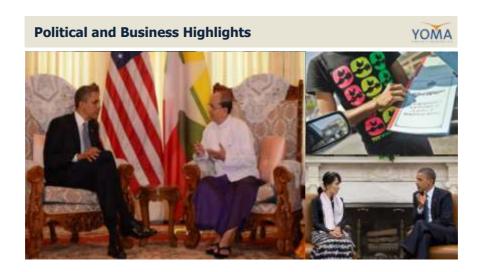

#### **New Foreign Investment Law enacted (Nov 2012)**

US President Barack Obama visit to Myanmar – first US President to visit Myanmar (Nov 2012)