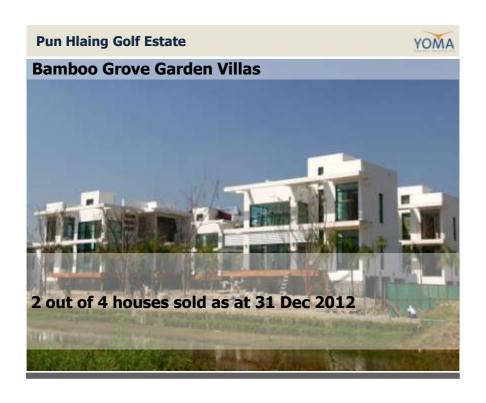

#### **Gross profit ↑ 152.9% to S\$6.4m**

Net profit 169.9% to S\$3.7m

Sale of houses increased threefold

**Business Updates** 

## **Real Estate**

**Business Updates** 