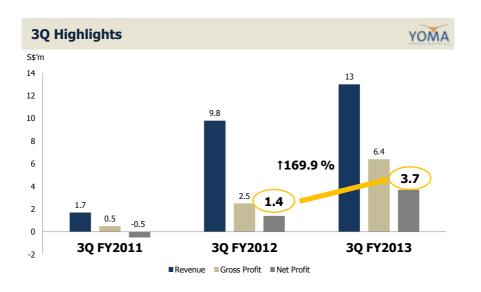

#### **Gross profit ↑ 152.9% to S\$6.4m**

Net profit 169.9% to S\$3.7m

Sale of houses increased threefold

**Business Updates** 