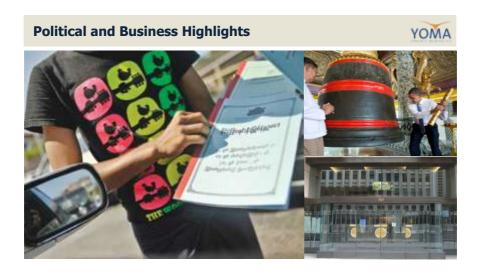

#### **New Foreign Investment Law enacted (Nov 2012)**

US President Barack Obama visit to Myanmar – first US President to visit Myanmar (Nov 2012)

Myanmar's Ethnic Reconciliation and the Peace Process gaining pace (Feb 2013)

President Thein Sein's first visit to Europe (Feb 2013)