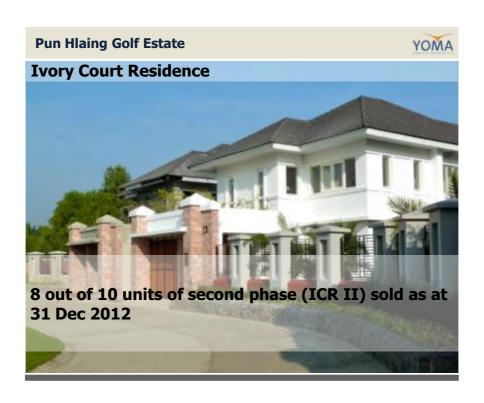

#### **Gross profit ↑ 152.9% to S\$6.4m**

Net profit 169.9% to S\$3.7m

Sale of houses increased threefold

**Business Updates** 

## **Real Estate**

**Business Updates** 