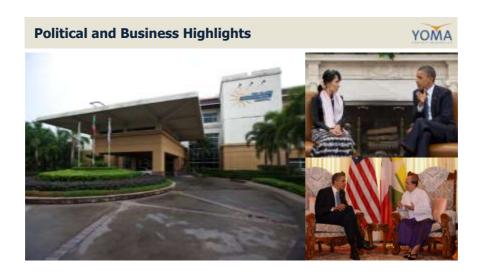

#### **New Foreign Investment Law enacted (Nov 2012)**

US President Barack Obama visit to Myanmar – first US President to visit Myanmar (Nov 2012)

#### World Bank providing:

- US\$440 million zero-interest loan to improve Myanmar finances and pay back bridge loan from Japan (Jan 2013)
- US\$245 million in assistance for priority needs (Feb 2013)

Aung San Suu Kyi offers to help negotiate end to conflicts between the government and the country's ethnic minority groups (Feb 2013)