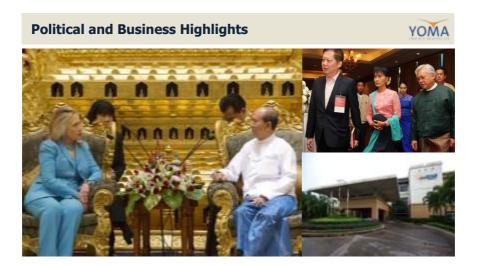

# **Business Climate** in Myanmar

**Historic visit by Hillary Clinton (Dec 2011)** 

Aung San Suu Kyi appointed Chair of National Reconciliation Commission (Jul 2012)

First US deal in Myanmar – General Electric provides medical equipment (Jul 2012)

#### Aung San Suu Kyi tours US and Europe (Sept 2012)

**President Thein Sein visits US (Sept 2012)** 

#### **New Foreign Investment Law enacted (Nov 2012)**

US President Barack Obama visit to Myanmar – first US President to visit Myanmar (Nov 2012)