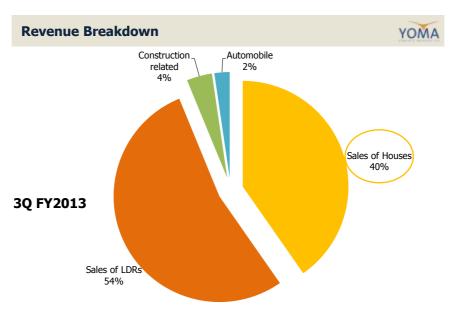

#### **Gross profit ↑ 152.9% to S\$6.4m**

Net profit 169.9% to S\$3.7m

Sale of houses increased threefold

**Business Updates** 