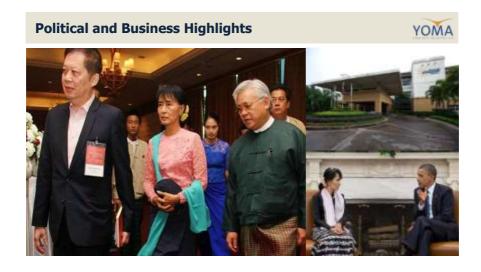

#### Aung San Suu Kyi tours US and Europe (Sept 2012)

**President Thein Sein visits US (Sept 2012)** 

#### **New Foreign Investment Law enacted (Nov 2012)**

US President Barack Obama visit to Myanmar – first US President to visit Myanmar (Nov 2012)