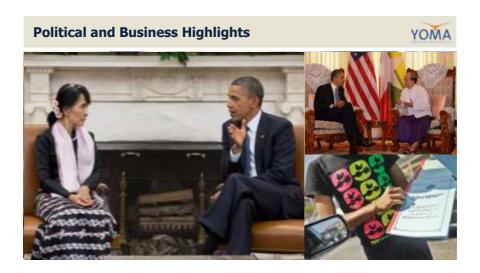

#### **New Foreign Investment Law enacted (Nov 2012)**

US President Barack Obama visit to Myanmar – first US President to visit Myanmar (Nov 2012)