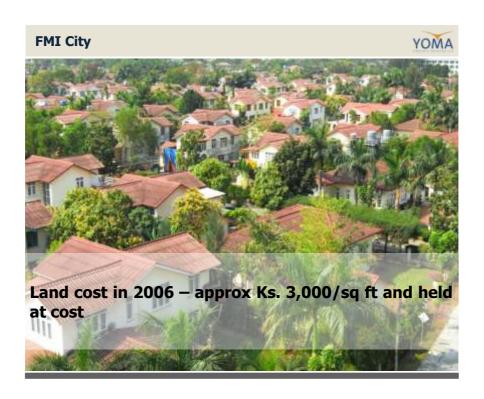

US President Barack Obama visit to Myanmar – first US President to visit Myanmar (Nov 2012)



#### World Bank providing:

- US\$440 million zero-interest loan to improve Myanmar finances and pay back bridge loan from Japan (Jan 2013)
- US\$245 million in assistance for priority needs (Feb 2013)



Aung San Suu Kyi offers to help negotiate end to conflicts between the government and the country's ethnic minority groups (Feb 2013)



Myanmar's Ethnic Reconciliation and the Peace Process gaining pace (Feb 2013)



President Thein Sein's first visit to Europe (Feb 2013)



# **3Q Highlights**



**Revenue ↑ 32.1% to S\$13.0m** 



#### **Gross profit ↑ 152.9% to S\$6.4m**



Net profit 169.9% to S\$3.7m





Sale of houses increased threefold

**Business Updates** 



## **Real Estate**



















































**Business Updates** 



## **Automotive**









**Business Update** 

YOMA

# **Agriculture**









# Realising Opportunities



### Retail









# What's next in Real Estate?













# Landmark Development Project