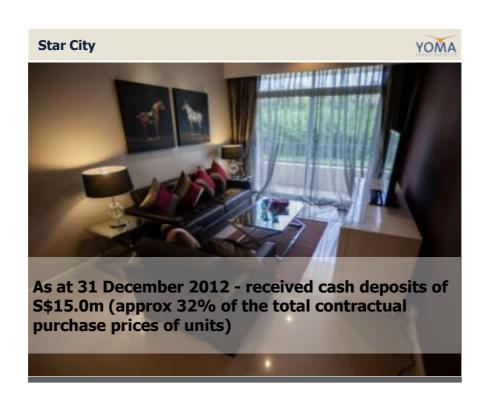

#### **Gross profit ↑ 152.9% to S\$6.4m**

Net profit 169.9% to S\$3.7m

Sale of houses increased threefold

**Business Updates** 