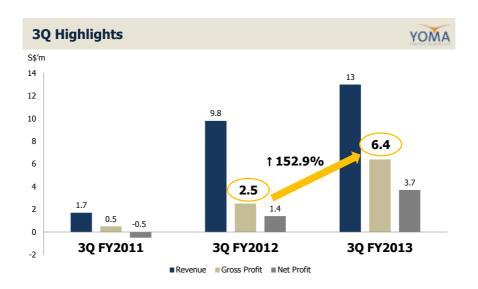

#### **Gross profit ↑ 152.9% to S\$6.4m**

Net profit 169.9% to S\$3.7m

Sale of houses increased threefold

**Business Updates** 