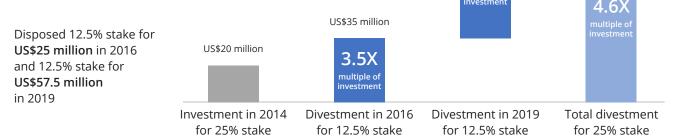

#### Invested 25% in edotco Myanmar in 2014

US\$57.5 million

5.7X multiple of

## DELIVERING HIGH RETURNS ON OUR TELECOM TOWER INVESTMENT

# Investment of US\$20 million in 2014 grown to **US\$93 million**